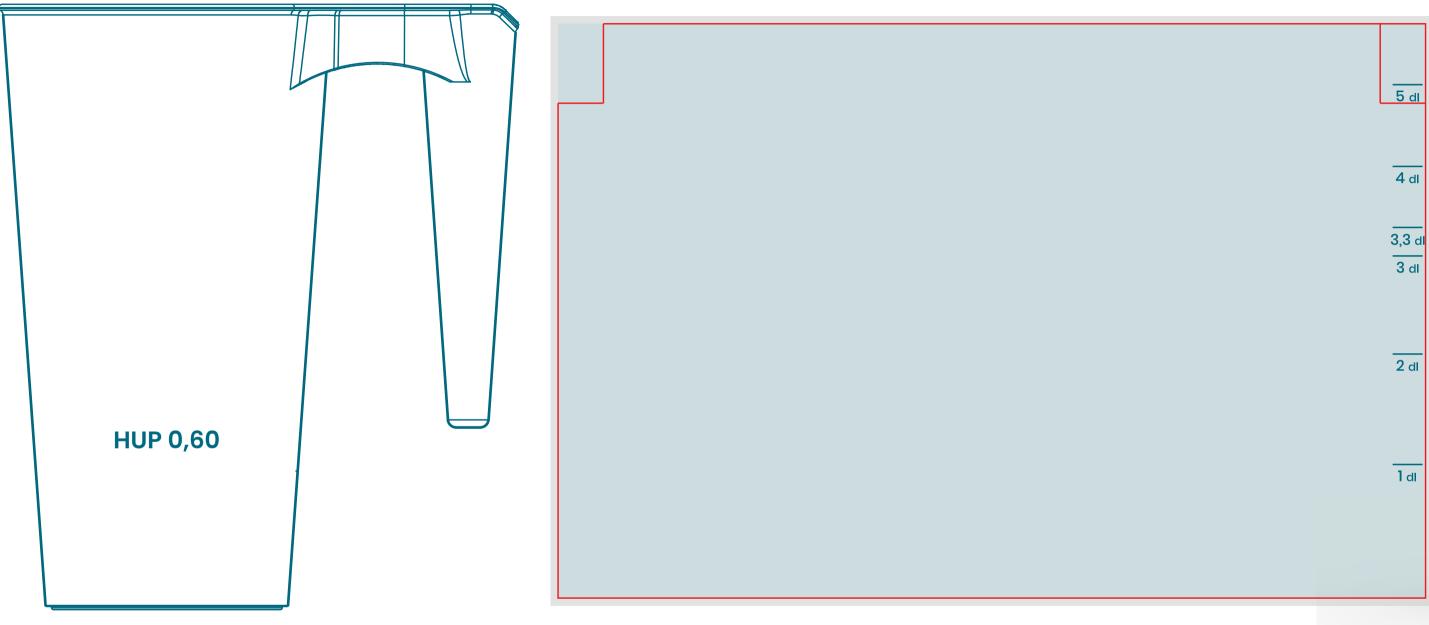

## **HUP 0,60 IML label template**

Printable envelope size is **229,5x 151,8 mm**, with overfiller 2 mm (**233,5x 155,8mm**). Minimum line width 0.1 mm. Please create data as full-color **CMYK** graphics .

If the printout contains special colors, please specify according to the PANTONE color scale and insert the respective color code in the order. The minimum order quantity for cups with IML printing is 1,000 pieces. | If the graphic also contains a size specification, this bar (12 mm wide) should remain transparent. Attention: This cup can only contain 1 liter calibration bar at the height indicated in the template. Accepted file formats:

For vector graphics: **pdf**, **ai**, **eps**, **svg** . Please convert all texts to vectors or attach the font to the graphics file. For image files: **jpeg**, **tif**, **png**. At least **300 DPI** resolution, preferably without jpg compression.