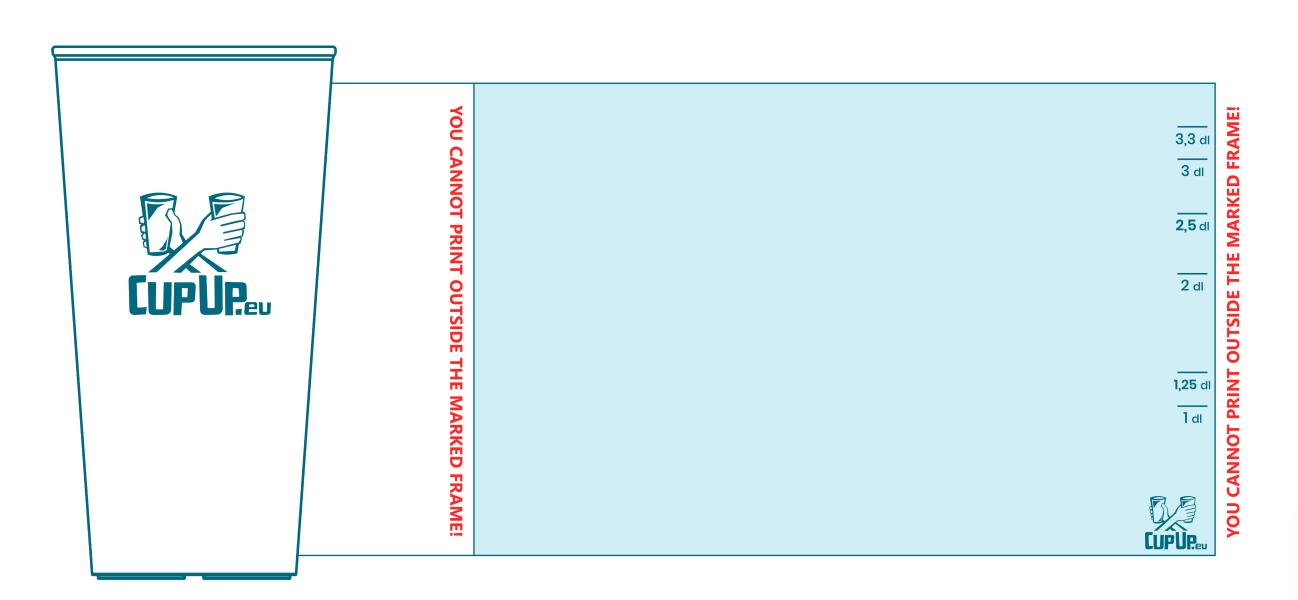

## Printable area for screen printing on UP0,40 / 0,33 L glass

Printing Area: 196 x 126 mm.

Minimum Line Thickness: 0.25 mm.

We can only print solid colors without color gradients and shades, using 100% coverage,

according to the PANTONE color scale.

Please provide the color code in your order, with a maximum of 3 colors.

**Acceptable File Formats:** 

For vector graphics: pdf, ai, eps, svg. Please ensure that texts are outlined or provide the font file.

For image files: jpeg, tif, png.

Minimum Resolution: 300 DPI, preferably uncompressed jpg.

Creating a high-resolution photorealistic visual design suitable for marketing materials starts at 5000 HUF.

Minimum Order Quantity: 100 pieces.