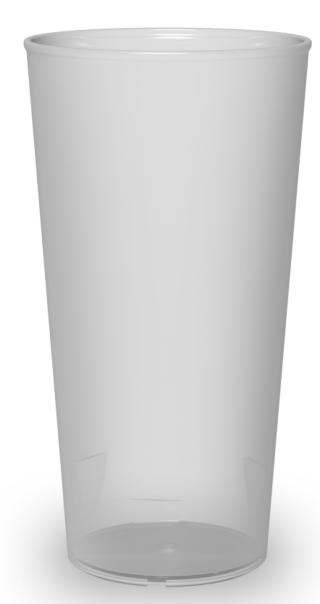

## **TECHNICAL SPECIFICATIONS OF THE CUP:**

SIZE: Top ø 74.9, Bottom ø 54, Height 140.6 mm.

WEIGHT: 37 g.

**MATERIAL: Polypropylene.** 

PACKAGING: Carton 60 x 40 x 40 cm, 480 PCS / 16.8 kg.

WASHING: Max. 100 °C. PRINT: Max. 3 colors.