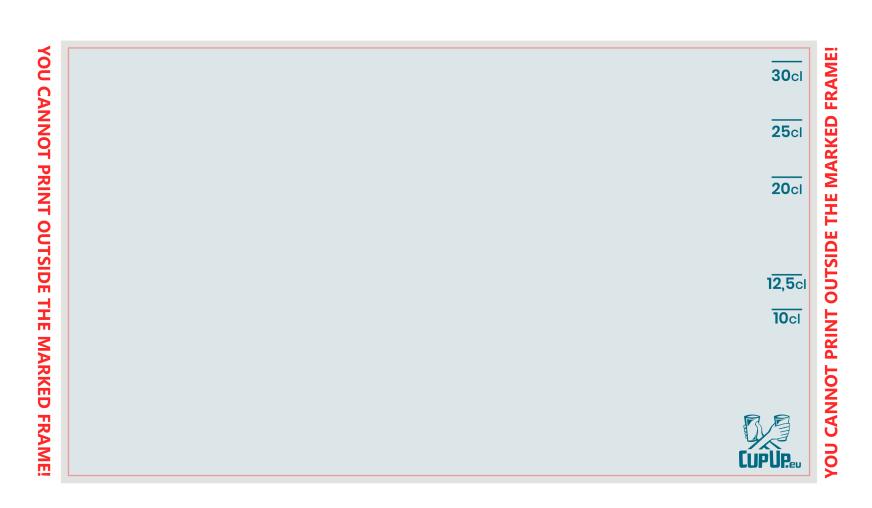

## Printable area for screen printing on UP0,30 / 0,25 L glass

Printing Area: 196 x 113 mm.

Minimum Line Thickness: 0.25 mm.

We can only print solid colors without color gradients and shades, using 100% coverage,

according to the PANTONE color scale.

Please provide the color code in your order, with a maximum of 3 colors.

**Acceptable File Formats:** 

For vector graphics: pdf, ai, eps, svg. Please ensure that texts are outlined or provide the font file.

For image files: jpeg, tif, png.

Minimum Resolution: 300 DPI, preferably uncompressed jpg.

Creating a high-resolution photorealistic visual design suitable for marketing materials starts at 5000 HUF.

Minimum Order Quantity: 100 pieces.