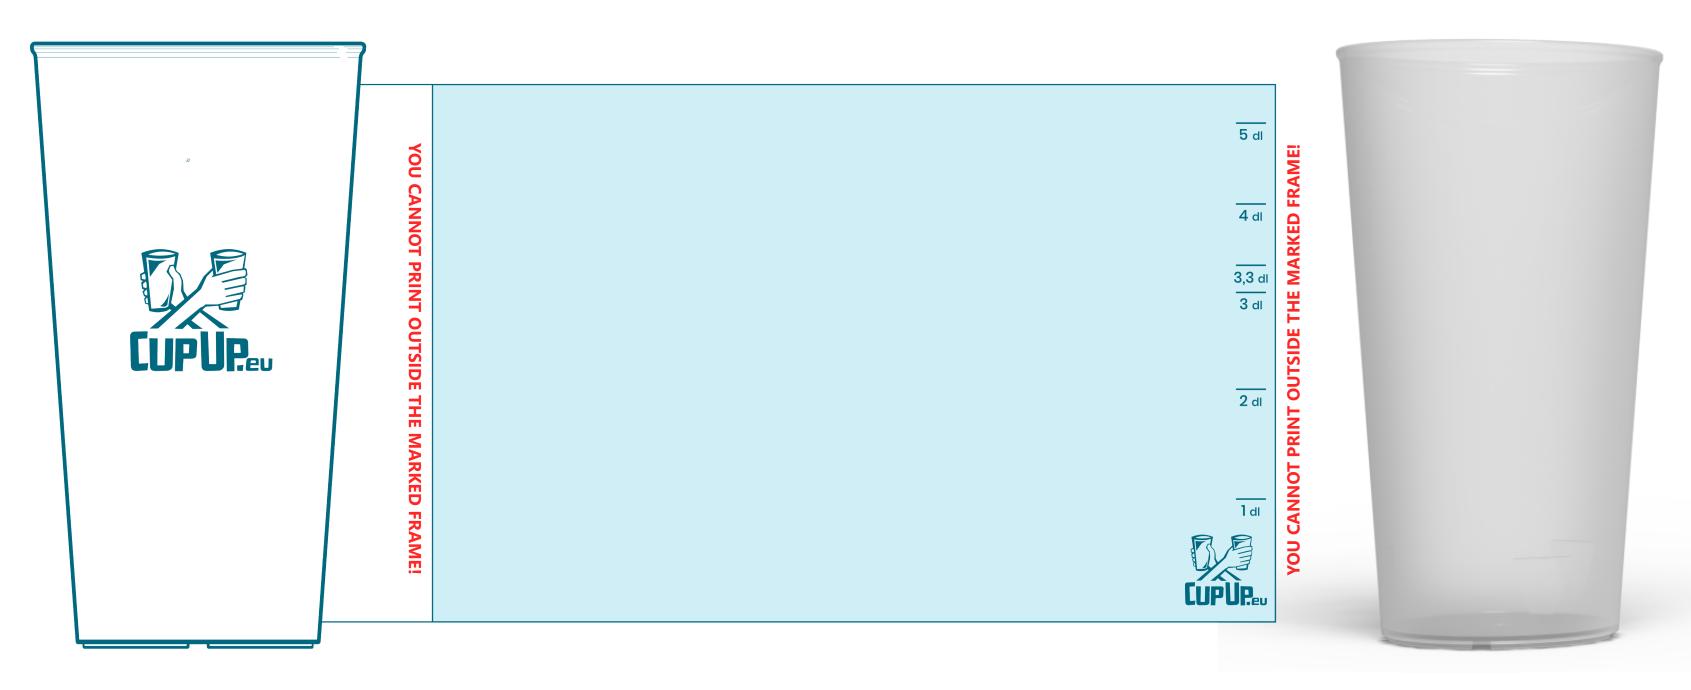

## Printable area for screen printing on UP0,60 / 05 L glass

Printing Area: 223 x 142 mm.

Minimum Line Thickness: 0.25 mm.

We can only print solid colors without color gradients and shades, using 100% coverage,

according to the PANTONE color scale.

Please provide the color code in your order, with a maximum of 3 colors.

**Acceptable File Formats:** 

For vector graphics: pdf, ai, eps, svg. Please ensure that texts are outlined or provide the font file.

For image files: jpeg, tif, png.

Minimum Resolution: 300 DPI, preferably uncompressed jpg.

Creating a high-resolution photorealistic visual design suitable for marketing materials starts at 5000 HUF.

Minimum Order Quantity: 100 pieces.