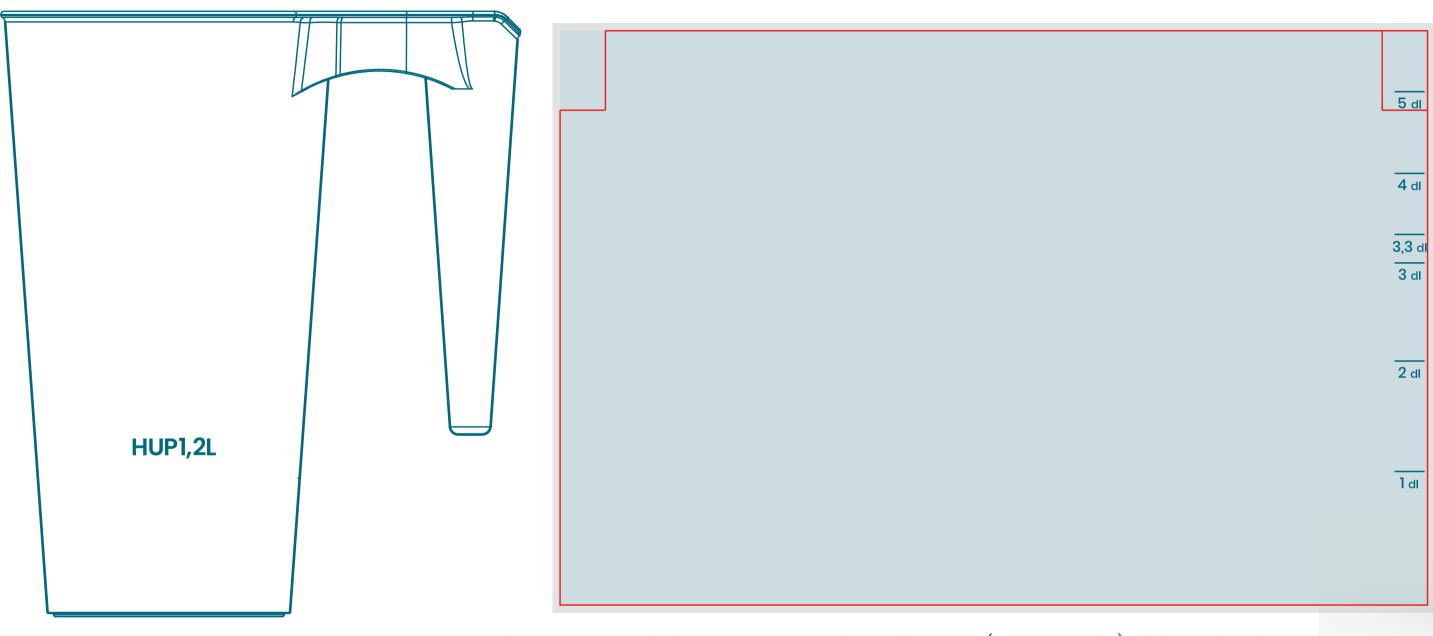

## **HUP1,2L** IML label template

Printable envelope size is **229,5x 151,8 mm** with overfiller 2 mm **(233,5x 155,8mm)**. Minimum line width 0.1 mm. Please create data as full-color **CMYK** graphics .

If the printout contains special colors, please specify according to the PANTONE color scale and insert the respective color code in the order. The minimum order quantity for cups with IML printing is 1,000 pieces. | If the graphic also contains a size specification, this bar (12 mm wide) should remain transparent. Attention: This cup can only contain 1 liter calibration bar at the height indicated in the template Accepted file formats:

For vector graphics: **pdf**, **ai**, **eps**, **svg**. Please convert all texts to vectors or attach the font to the graphics file. For image files:**jpeg**, **tif**, **png**. At least **300 DPI** resolution, preferably without jpg compression.